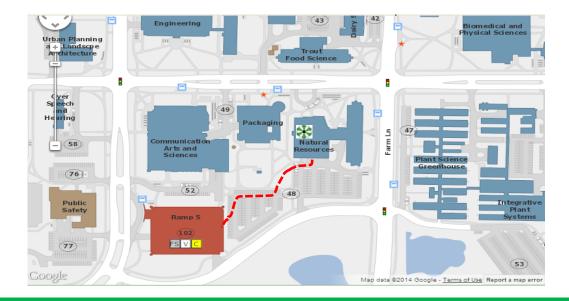

Trowbridge and Red Cedar Intersection.

From the parking ramp, our building is located to the northeast, past the big satellite dishes and across the street from the greenhouses on Farm Lane. If you are not familiar with campus, a map is available at <a href="http://maps.msu.edu/">http://maps.msu.edu/</a>. Our office is located in Room 172 (the first door on the left if you enter through the double doors next to the garage doors on the back side of the building).