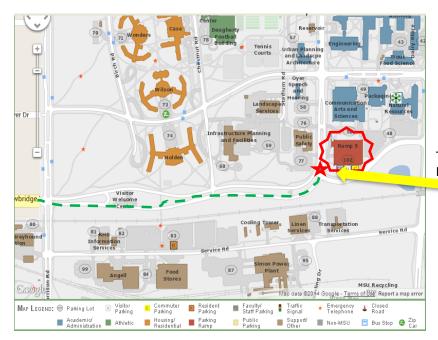

If you would like to use a mapping website or GPS to help you navigate, we recommend navigating to the intersection of Trowbridge and Red Cedar in East Lansing, MI 48824. You can park in the Ramp 5 parking lot on that corner. You can park at a meter and pay for parking by using the pay-by-plate machines provided.

Trowbridge and Red Cedar Intersection.

From the parking ramp, our building is located to the northeast, past the big satellite dishes and across the street from the greenhouses on Farm Lane. If you are not familiar with campus, a map is available at <a href="http://maps.msu.edu/">http://maps.msu.edu/</a>. Our office is located in Room 172 (the first door on the left if you enter through the double doors next to the garage doors on the back side of the building).